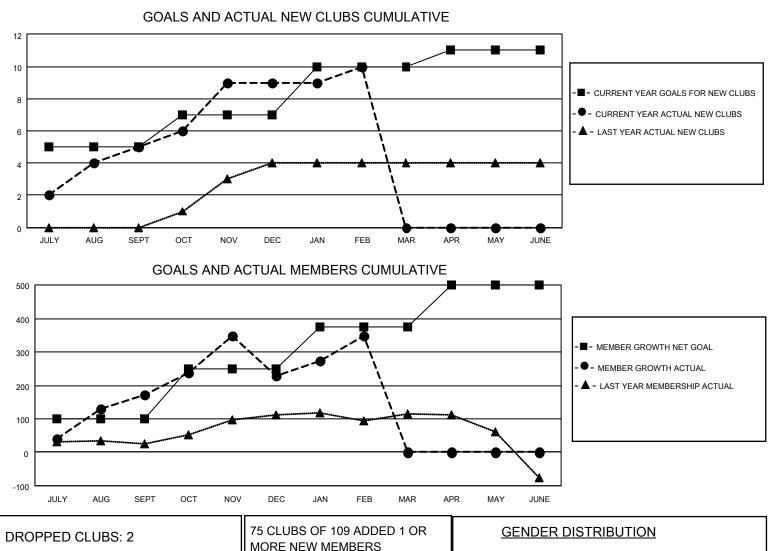

## LOCATION INDIA

District 317 D

Results as of: 2/28/2022

| Clubs                 |               |           |               | Members               |                         |                         |                                                    |
|-----------------------|---------------|-----------|---------------|-----------------------|-------------------------|-------------------------|----------------------------------------------------|
| RESULTS FOR 2021-2022 |               |           |               | RESULTS FOR 2021-2022 |                         |                         |                                                    |
| QUARTER               | NEW CLUB GOAL | NEW CLUBS | DROPPED CLUBS | QUARTER               | IBER GROWTH NET<br>GOAL | MEMBER GROWTH<br>ACTUAL | DROPPED<br>MEMBERS ACTUAL<br>(including transfers) |
| JULY/AUG/SEPT         | 5             | 5         | 0             | JULY/AUG/SEPT         | 100                     | 270                     | 76                                                 |
| OCT/NOV/DEC           | 2             | 4         | 2             | OCT/NOV/DEC           | 150                     | 259                     | 197                                                |
| JAN/FEB/MAR           | 3             | 1         | 0             | JAN/FEB/MAR           | 125                     | 132                     | 12                                                 |
| APR/MAY/JUNE          | 1             | 0         | 0             | APR/MAY/JUNE          | 125                     | 0                       | 0                                                  |